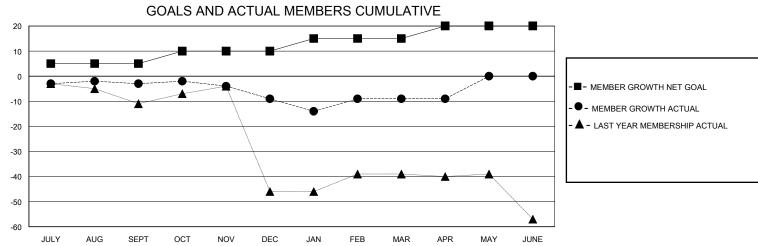

## District 6 SE

Results as of: 5/31/2020

| GMT:          |               | LOCATION COLORADO |               |                       |                         |                         |                                                    |  |  |
|---------------|---------------|-------------------|---------------|-----------------------|-------------------------|-------------------------|----------------------------------------------------|--|--|
|               | Club          | s                 |               | Members               |                         |                         |                                                    |  |  |
|               | RESULTS FOR   | R 2019-2020       |               | RESULTS FOR 2019-2020 |                         |                         |                                                    |  |  |
| QUARTER       | NEW CLUB GOAL | NEW CLUBS         | DROPPED CLUBS | QUARTER MEN           | MBER GROWTH NET<br>GOAL | MEMBER GROWTH<br>ACTUAL | DROPPED<br>MEMBERS ACTUAL<br>(including transfers) |  |  |
| JULY/AUG/SEPT | 1             | 0                 | 0             | JULY/AUG/SEPT         | 5                       | 19                      | 17                                                 |  |  |
| OCT/NOV/DEC   | 0             | 0                 | 0             | OCT/NOV/DEC           | 5                       | 9                       | 14                                                 |  |  |
| JAN/FEB/MAR   | 1             | 0                 | 0             | JAN/FEB/MAR           | 5                       | 19                      | 15                                                 |  |  |
| APR/MAY/JUNE  | 0             | 0                 | 0             | APR/MAY/JUNE          | 5                       | 0                       | 0                                                  |  |  |
|               | GOALS         | AND ACTUA         | L NEW CLUBS C | UMULATIVE             |                         |                         |                                                    |  |  |