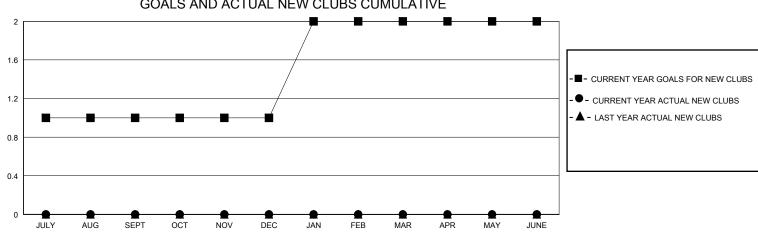

## District 6 SE

Results as of: 5/31/2020

| GMT:          |               | LOCATION COLORADO |               |                       |                         |                         |                                                    |  |  |
|---------------|---------------|-------------------|---------------|-----------------------|-------------------------|-------------------------|----------------------------------------------------|--|--|
|               | Club          | s                 |               | Members               |                         |                         |                                                    |  |  |
|               | RESULTS FOR   | R 2019-2020       |               | RESULTS FOR 2019-2020 |                         |                         |                                                    |  |  |
| QUARTER       | NEW CLUB GOAL | NEW CLUBS         | DROPPED CLUBS | QUARTER MEN           | MBER GROWTH NET<br>GOAL | MEMBER GROWTH<br>ACTUAL | DROPPED<br>MEMBERS ACTUAL<br>(including transfers) |  |  |
| JULY/AUG/SEPT | 1             | 0                 | 0             | JULY/AUG/SEPT         | 5                       | 19                      | 17                                                 |  |  |
| OCT/NOV/DEC   | 0             | 0                 | 0             | OCT/NOV/DEC           | 5                       | 9                       | 14                                                 |  |  |
| JAN/FEB/MAR   | 1             | 0                 | 0             | JAN/FEB/MAR           | 5                       | 19                      | 15                                                 |  |  |
| APR/MAY/JUNE  | 0             | 0                 | 0             | APR/MAY/JUNE          | 5                       | 0                       | 0                                                  |  |  |
|               | GOALS         | AND ACTUA         | L NEW CLUBS C | UMULATIVE             |                         |                         |                                                    |  |  |